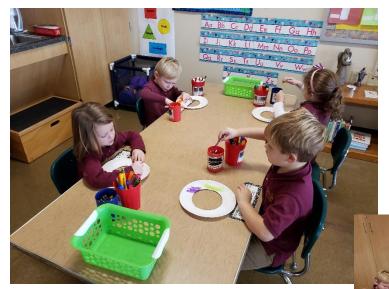

Owl Pictures (11-19-19)

Thanksgiving Wreaths (11-20-19 and 11-21-19)

Hibernating Bears (11-21-19)

Our November Service Project: Thanksgiving cards and bracelets (11-21-19)

Our Mission: Walking the path of Christ with LOVE and SERVICE through a CATHOLIC education. 2019-2020 School Theme: Do Unto Others As You Would Have Them Do Unto You - Matthew 7:12