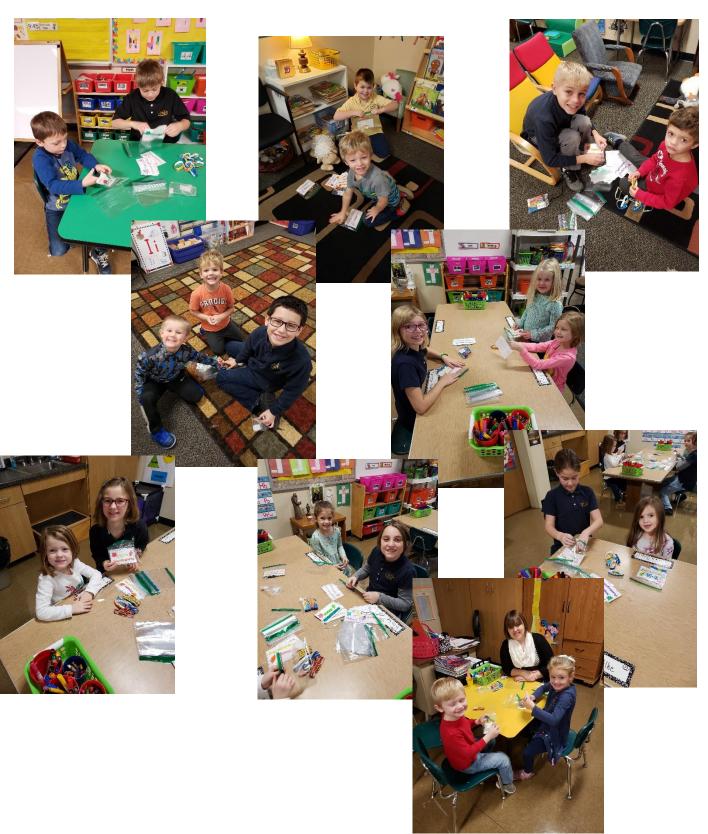

Handing out our Thanksgiving cards and bracelets with our message, "We are Thankful for Jesus!" (11-22-19)

Buddy Time making Bracelets (11-21-19)

Our Mission: Walking the path of Christ with LOVE and SERVICE through a CATHOLIC education. 2019-2020 School Theme: Do Unto Others As You Would Have Them Do Unto You - Matthew 7:12