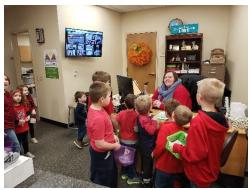

Handing out our Thanksgiving cards and bracelets with our message, "We are Thankful for Jesus!" (11-22-19)

Buddy Time making Bracelets (11-21-19)

Our Mission: Walking the path of Christ with LOVE and SERVICE through a CATHOLIC education. 2019-2020 School Theme: Do Unto Others As You Would Have Them Do Unto You - Matthew 7:12