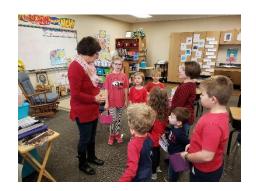

Handing out our Thanksgiving cards and bracelets with our message, "We are Thankful for Jesus!" (11-22-19)

Buddy Time making Bracelets (11-21-19)

Our Mission: Walking the path of Christ with LOVE and SERVICE through a CATHOLIC education. 2019-2020 School Theme: Do Unto Others As You Would Have Them Do Unto You - Matthew 7:12