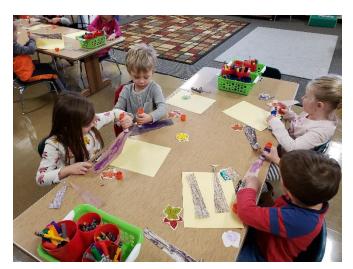

Handing out our Thanksgiving cards and bracelets with our message, "We are Thankful for Jesus!" (11-22-19)

Buddy Time making Bracelets (11-21-19)

Our Mission: Walking the path of Christ with LOVE and SERVICE through a CATHOLIC education. 2019-2020 School Theme: Do Unto Others As You Would Have Them Do Unto You - Matthew 7:12