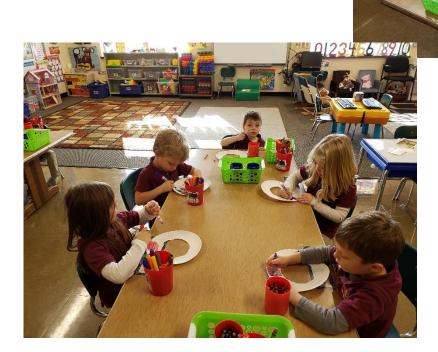

Owl Pictures (11-19-19)

Thanksgiving Wreaths (11-20-19 and 11-21-19)

Hibernating Bears (11-21-19)

Our November Service Project: Thanksgiving cards and bracelets (11-21-19)

Our Mission: Walking the path of Christ with LOVE and SERVICE through a CATHOLIC education. 2019-2020 School Theme: Do Unto Others As You Would Have Them Do Unto You - Matthew 7:12