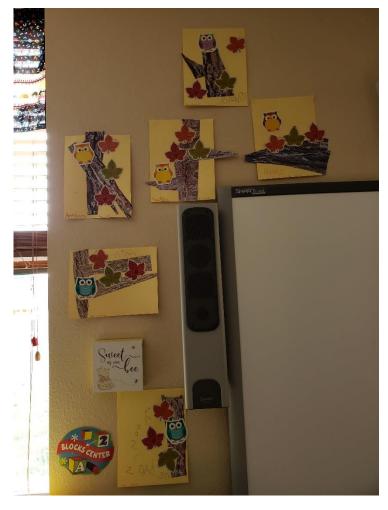

Owl Pictures (11-19-19)

Thanksgiving Wreaths (11-20-19 and 11-21-19)

Hibernating Bears (11-21-19)

Our November Service Project: Thanksgiving cards and bracelets (11-21-19)

Our Mission: Walking the path of Christ with LOVE and SERVICE through a CATHOLIC education. 2019-2020 School Theme: Do Unto Others As You Would Have Them Do Unto You - Matthew 7:12