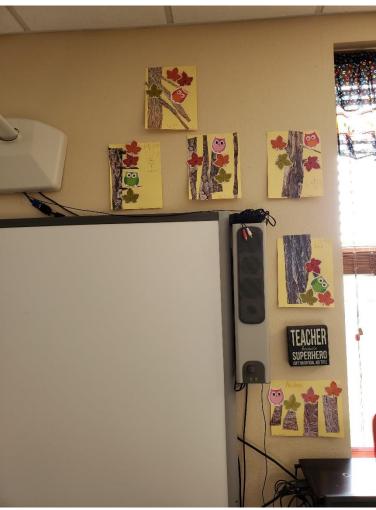

Owl Pictures (11-19-19)

Thanksgiving Wreaths (11-20-19 and 11-21-19)

Hibernating Bears (11-21-19)

Our November Service Project: Thanksgiving cards and bracelets (11-21-19)

Our Mission: Walking the path of Christ with LOVE and SERVICE through a CATHOLIC education. 2019-2020 School Theme: Do Unto Others As You Would Have Them Do Unto You - Matthew 7:12