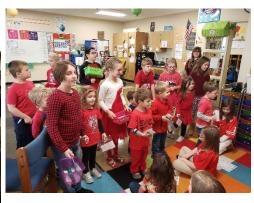

Handing out our Thanksgiving cards and bracelets with our message, "We are Thankful for Jesus!" (11-22-19)

Buddy Time making Bracelets (11-21-19)

Our Mission: Walking the path of Christ with LOVE and SERVICE through a CATHOLIC education. 2019-2020 School Theme: Do Unto Others As You Would Have Them Do Unto You - Matthew 7:12